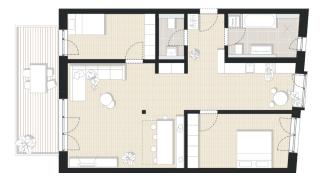

## Grundrissvariante I Family

- zwei große Schlafzimmer, Arbeitszimmer
- effiziente Raumgestaltung mit praktischen Stauräumen
- Garderobe, Gäste-WC und Speisekammer
- elegantes Bad mit Badewanne und bodengleicher Dusche
- halboffene Küche mit Wohn- und Essbereich

## Grundrissvariante I Living

- Schlafzimmer, Arbeitszimmer, großer Wohn- Essbereich
- repräsentative Raumgestaltung
- zahlreiche Ausstattungsoptionen
- elegantes Bad mit Badewanne und bodengleicher Dusche
- offene Wohnküche mit Kochinsel

## Grundrissvariante I Ambiente

- zwei Schlafzimmer und repräsentatives Wohnzimmer
- flexible Grundrissgestaltung
- zahlreiche Ausstattungsoptionen
- elegantes Bad mit Badewanne und bodengleicher Dusche
- halboffene Küche mit Panoramafenster ins Grüne