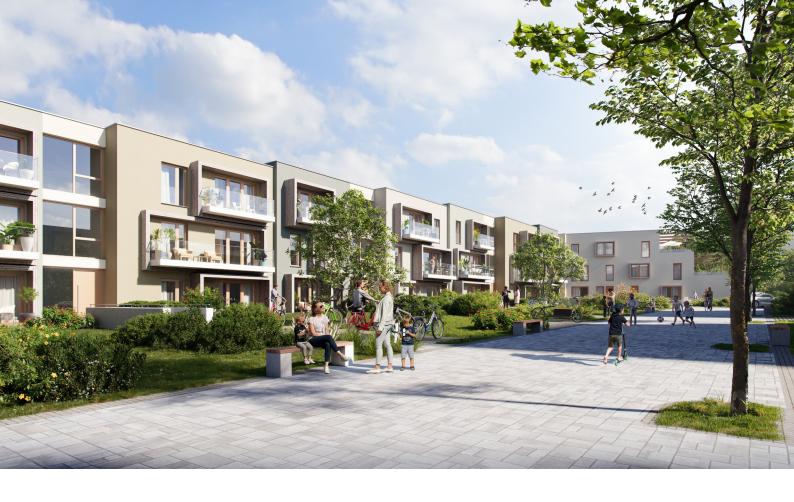

## Eigentumswohnungen -Comfort-

Wohngebiet "Oberwiesen Dreieich"

Das Wohngebiet "Oberwiesen Dreieich" profitiert von der hervorragenden Infrastruktur der Metropolregion Rhein-Main und verbindet urbanen Lifestyle mit ländlichem Flair. Während das Naturschutzgebiet gleich nebenan liegt, sind die Innenstädte von Frankfurt, Offenbach und Darmstadt in nur wenigen Minuten mit dem PKW erreichbar.

Eine verkehrsberuhigte Stichstraße erschließt die Wohneinheiten. Westlich dieser Straße entstehen vier Einfamilienhäuser und sechs Doppelhaushälften mit großzügigen Gärten. Östlich liegen fünf kleine Mehrfamilienhäuser mit Tiefgarage und natürlich angelegten Außenanlagen.

Die verschiedenen Gebäude entstehen als Ensemble in hochwertiger Architektur und werden nach aktuellen Effizienzhaus-Standards errichtet. Die Außenanlagen werden intensiv begrünt und mit heimischen Gehölzen bepflanzt.

Unter den Mehrfamilienhäusern erstreckt sich eine Tiefgarage, die eine bequeme Nutzung des PKWs ermöglicht. Alle Wohneinheiten können deshalb barrierefrei und rollstuhlgerecht hergestellt werden.

- 90 m² bis 120 m² Wohnfläche mit Blick über das Naturschutzgebiet
- flexible Grundrisse mit hochwertiger Ausstattung
- architektonisch wertvolles Gebäudeensemble
- förderfähig
- modernste Anlagentechnik
- bequeme Tiefgarage
- natürlich angelegte Außenanlagen
- Personenaufzüge in alle Etagen