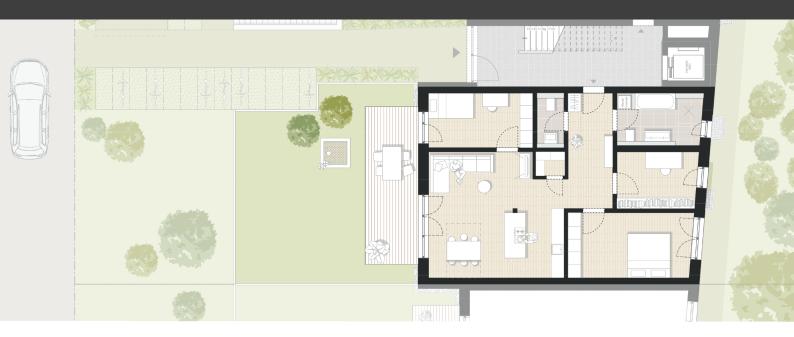

## Grundrissvariante I Family

- zwei große Schlafzimmer, Arbeitszimmer
- effiziente Raumgestaltung mit praktischen Stauräumen
- Garderobe, Gäste-WC und Speisekammer
- elegantes Bad mit Badewanne und bodengleicher Dusche
- halboffene Küche mit Wohn- und Essbereich