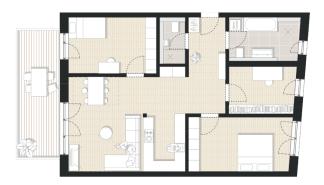

## Grundrissvariante I Living

- Schlafzimmer, Arbeitszimmer, großer Wohn- Essbereich
- repräsentative Raumgestaltung
- zahlreiche Ausstattungsoptionen
- elegantes Bad mit Badewanne und bodengleicher Dusche
- offene Wohnküche mit Kochinsel