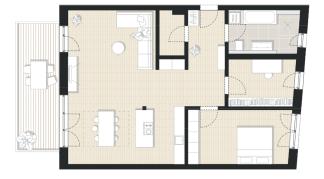

## Grundrissvariante I Ambiente

- zwei Schlafzimmer und repräsentatives Wohnzimmer
- flexible Grundrissgestaltung
- zahlreiche Ausstattungsoptionen
- elegantes Bad mit Badewanne und bodengleicher Dusche
- halboffene Küche mit Panoramafenster ins Grüne